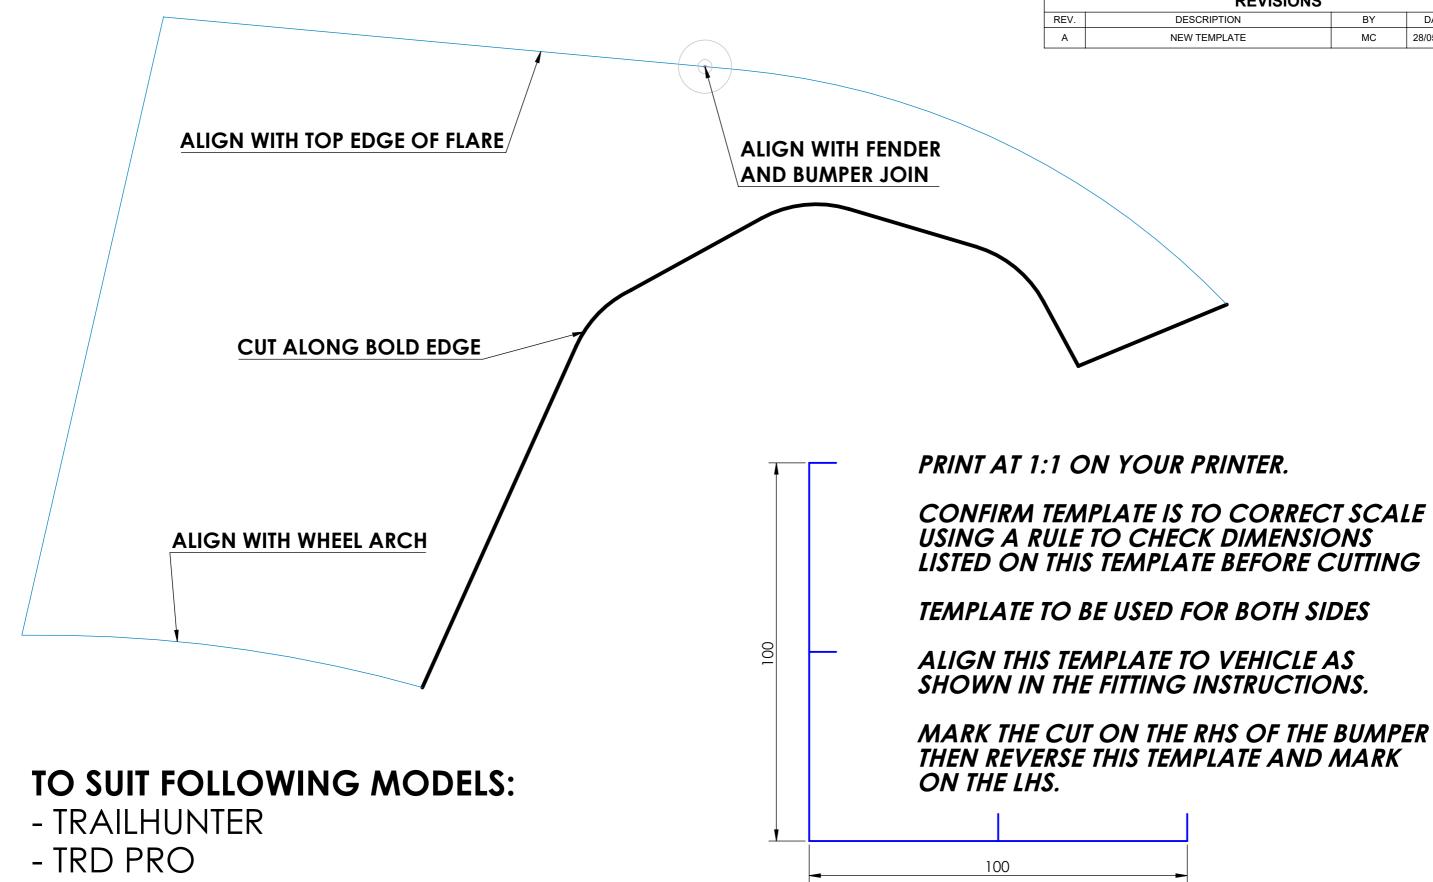

# **CONTROLLED DRAWING**

|             | -                            |                                   |                        |              | 100                             | )                                           |           | <b>-</b> _                   |                    |
|-------------|------------------------------|-----------------------------------|------------------------|--------------|---------------------------------|---------------------------------------------|-----------|------------------------------|--------------------|
| PROPRIETAR  | RY ALL RIGHTS                | RESERVED. THIS                    | DRAWING                | ARB ARB      | Corpora                         | tion Ltd                                    | DESC 1:   | CUT TMPLT ZENITH 3423210     | PAGE: <b>1 O</b> I |
|             | ITIAL MOSTINOID              | E OOI IED OIT OOL                 |                        |              |                                 |                                             |           |                              |                    |
| © COPYRIGHT | ITIAL PURPOSE W              | ITHOUT THE EXPR<br>OF ARB CORPORA | RESS                   | DO NOT SCALE | GENERAL MATER                   |                                             | DESC 2:   | SUIT TRAILHUNTER AND TRD PRO | MASS(kg):          |
| © COPYRIGHT | ITIAL PURPOSE W              | ITHOUT THE EXPR<br>OF ARB CORPORA | RESS                   |              | GENERAL MATER                   |                                             |           |                              | MASS(kg):          |
| © COPYRIGHT | ITIAL PURPOSE W<br>AUTHORITY | ITHOUT THE EXPR<br>OF ARB CORPORA | RESS<br>ATION LIMITED. | DO NOT SCALE | GENERAL MATER<br>REQUIREMENTS I | NALS AND FINISH<br>REFER TO S01-069<br>DATE | MATERIAL: | PAPER                        | MASS(kg):          |
| © COPYRIGHT | ITIAL PURPOSE W<br>AUTHORITY | ITHOUT THE EXPE<br>OF ARB CORPORA | RESS<br>ATION LIMITED. | DO NOT SCALE | GENERAL MATER<br>REQUIREMENTS I | PIALS AND FINISH<br>REFER TO S01-069        |           |                              | MASS(kg):          |

| REVISIONS    |    |            |         |  |  |  |  |
|--------------|----|------------|---------|--|--|--|--|
| DESCRIPTION  | BY | DATE       | ECN No. |  |  |  |  |
| NEW TEMPLATE | MC | 28/05/2025 |         |  |  |  |  |